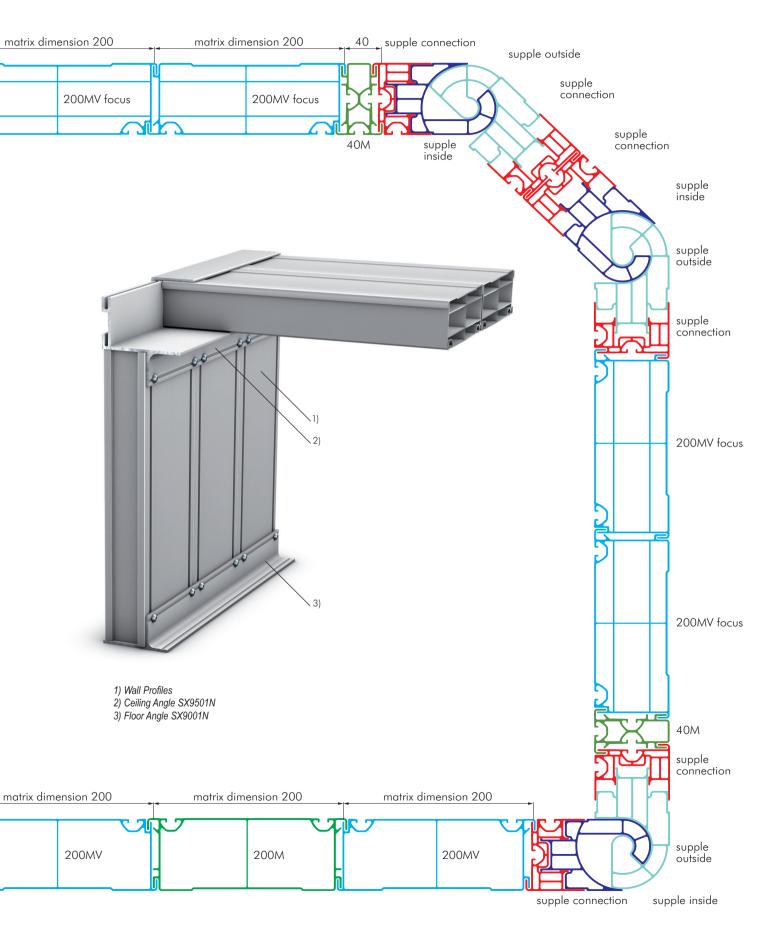

# PALETTI

System Structure

- enclosure length and width unlimited
- engineered, multi-layer labyrinth system
- · innovative design

- specially designed hose, pipe and cable entry systems
- patent-protected worldwide

We supply Laser Enclosures for:

wordwide:

2 System Structure

System Structure 3

4 Fast-Moving Vertical Lift Door

Shuffer Doo SX7701N

Shutter Door Guidance 1 SX8601N

6 Segment Door