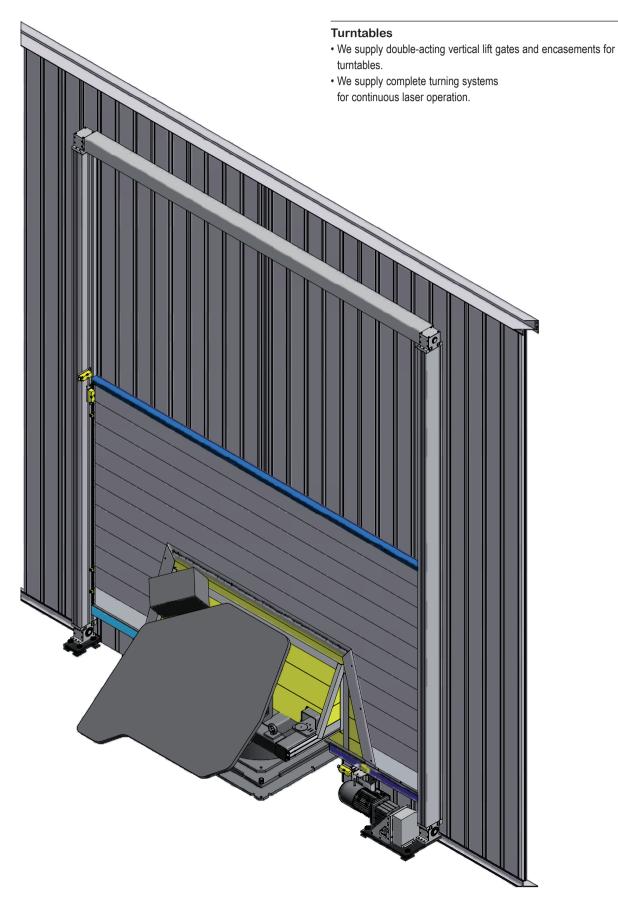

### Laser Technology

Turntables 7

8 Sliding Process Door with Pedestrian Door

Scale 1:4 | Horizontal Drawing

10 Vertical Lift Process Door

L

Sliding Process Door 11

12 Exhaust Vents, Cable Entrance