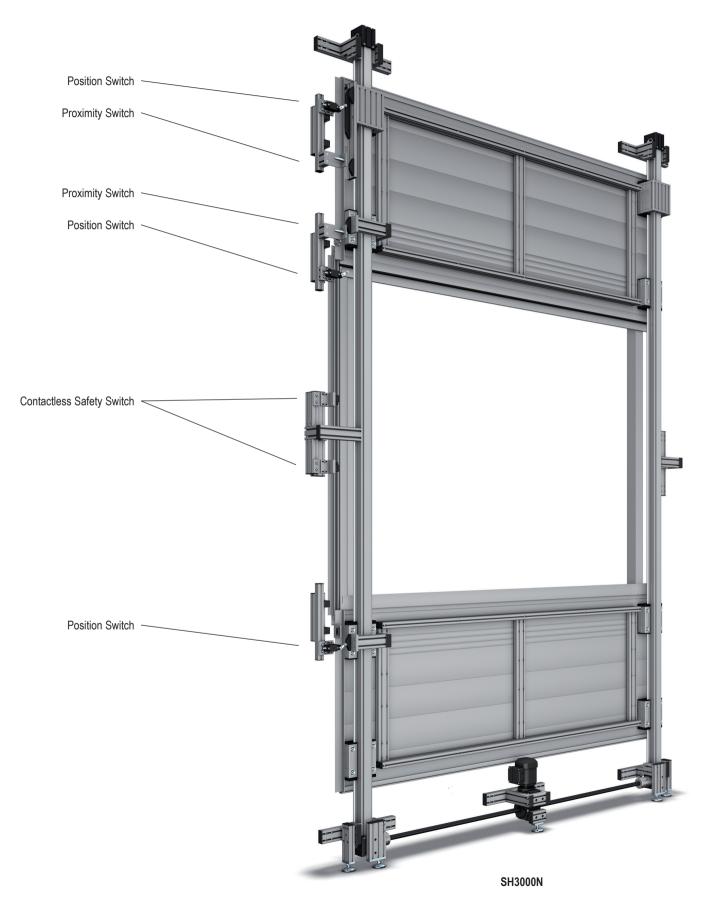

### Laser Technology

Turntables 7

8 Sliding Process Door with Pedestrian Door

Scale 1:4 | Horizontal Drawing

10 Vertical Lift Process Door

L

Sliding Process Door 11

12 Exhaust Vents, Cable Entrance