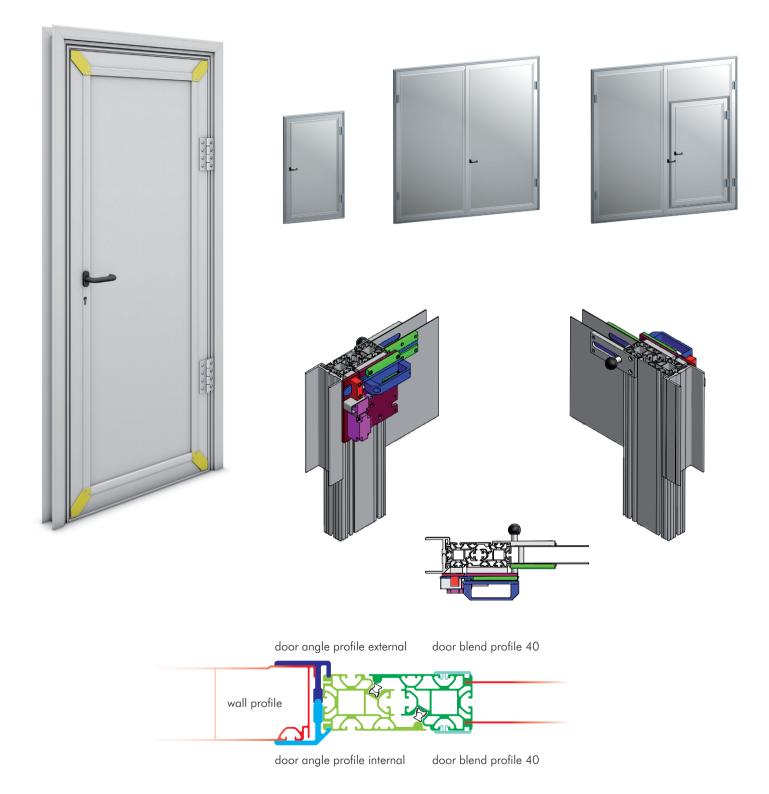

# PALETTI

System Structure

- enclosure length and width unlimited
- engineered, multi-layer labyrinth system
- · innovative design

- specially designed hose, pipe and cable entry systems
- patent-protected worldwide

We supply Laser Enclosures for:

wordwide:

2 System Structure

System Structure 3

4 Fast-Moving Vertical Lift Door

Shuffer Doo SX7701N

Shutter Door Guidance 1 SX8601N

6 Segment Door