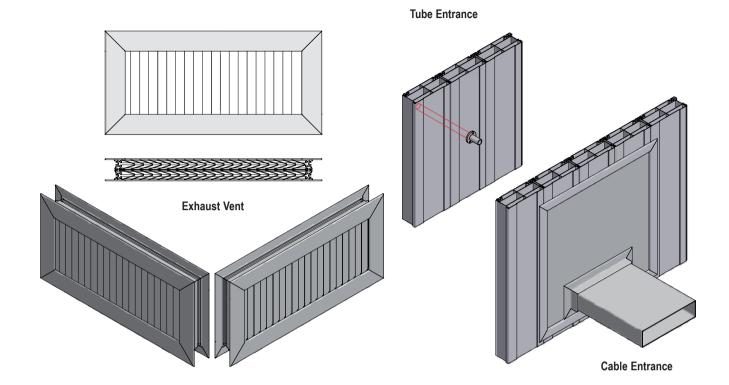

### Laser Technology

Turntables 7

8 Sliding Process Door with Pedestrian Door

Scale 1:4 | Horizontal Drawing

10 Vertical Lift Process Door

L

Sliding Process Door 11

12 Exhaust Vents, Cable Entrance