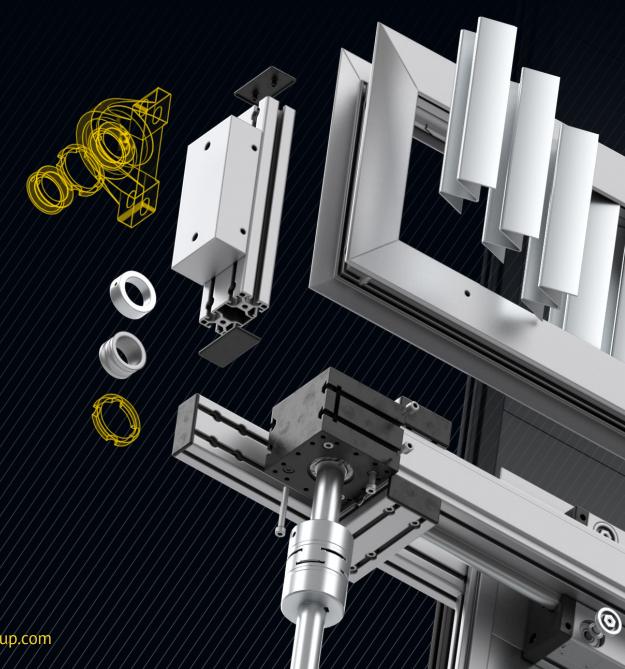

# PALETTI

System Structure

- enclosure length and width unlimited
- engineered, multi-layer labyrinth system
- · innovative design

- specially designed hose, pipe and cable entry systems
- patent-protected worldwide

We supply Laser Enclosures for:

wordwide:

2 System Structure

System Structure 3

4 Fast-Moving Vertical Lift Door

Shuffer Doo SX7701N

Shutter Door Guidance 1 SX8601N

6 Segment Door