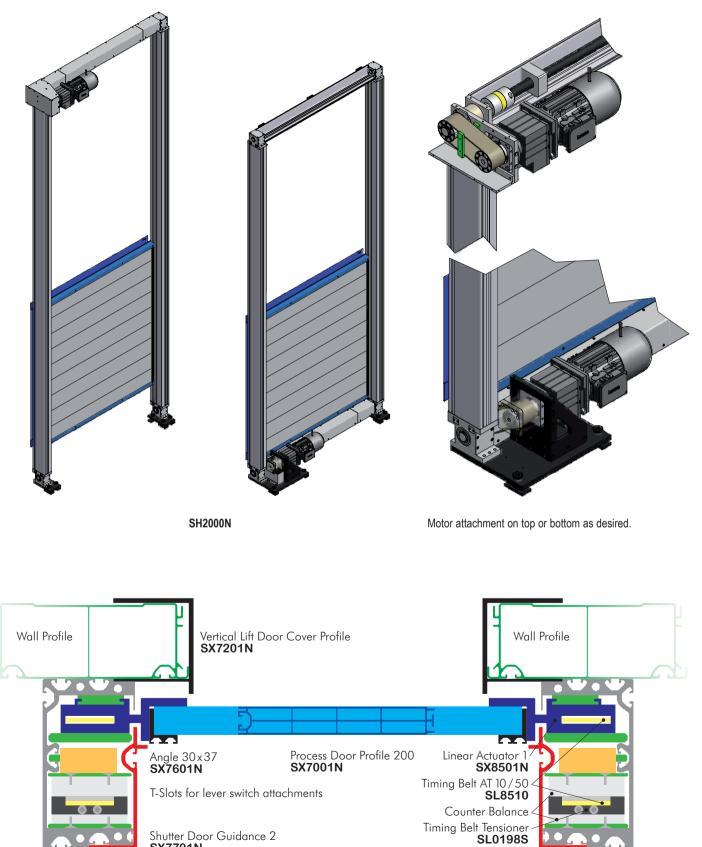

We supply Laser Enclosures for:

wordwide:

2 System Structure

System Structure 3

4 Fast-Moving Vertical Lift Door

Shuffer Doo SX7701N

Shutter Door Guidance 1 SX8601N

6 Segment Door

Segment Door Profile 120 x 42.5

Segment Door Profile 120 x 66.5

Timing Belt Clamp Profile