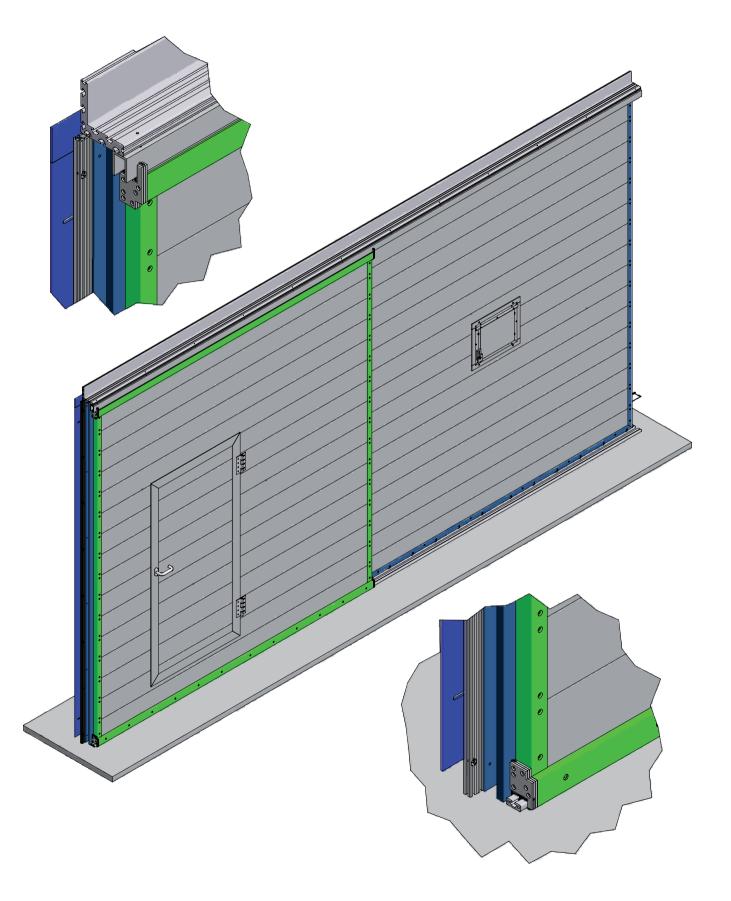

# PALETTI

System Structure

- enclosure length and width unlimited
- engineered, multi-layer labyrinth system
- · innovative design

- specially designed hose, pipe and cable entry systems
- patent-protected worldwide

We supply Laser Enclosures for:

wordwide:

2 System Structure

System Structure 3

4 Fast-Moving Vertical Lift Door

Shuffer Doo SX7701N

Shutter Door Guidance 1 SX8601N

6 Segment Door