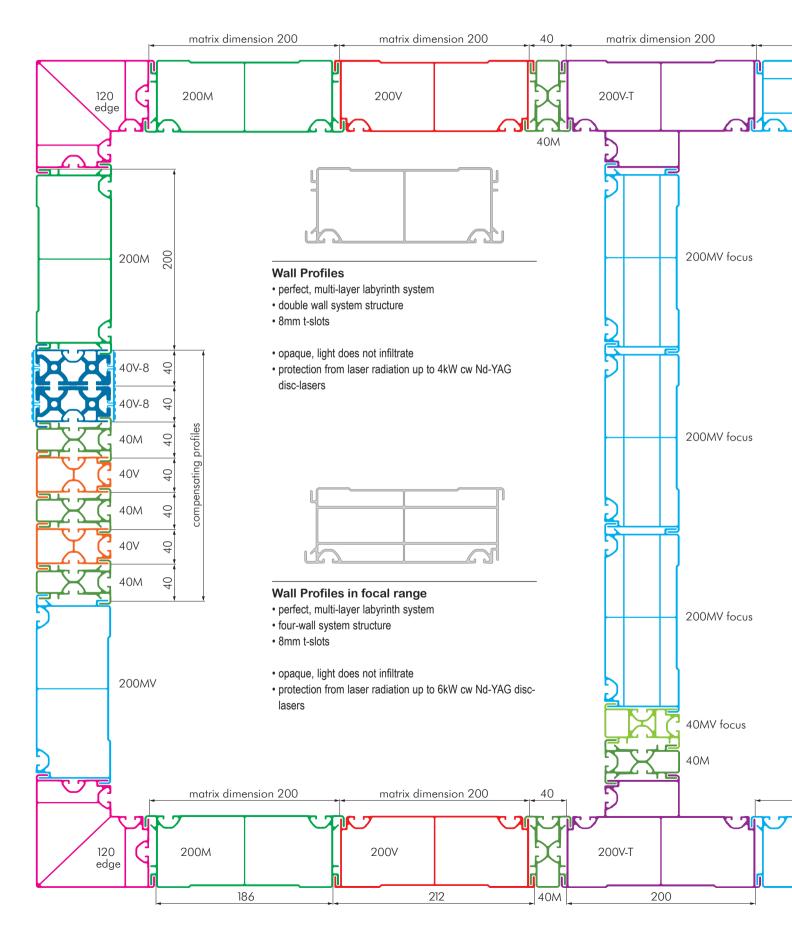

# PALETTI

System Structure

- enclosure length and width unlimited
- engineered, multi-layer labyrinth system
- · innovative design

- specially designed hose, pipe and cable entry systems
- patent-protected worldwide