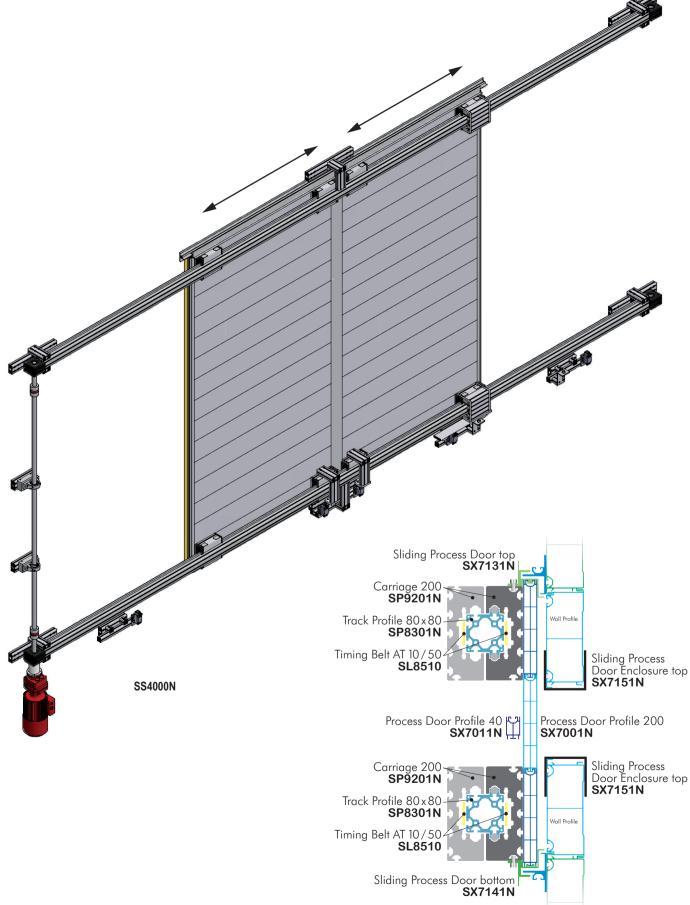

### Laser Technology

Turntables 7

8 Sliding Process Door with Pedestrian Door

Scale 1:4 | Horizontal Drawing

10 Vertical Lift Process Door

L

Sliding Process Door 11

12 Exhaust Vents, Cable Entrance